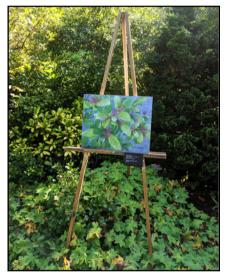

## Art in the Arboretum 2025: Call for Visitor Art!

## Submission deadline January 31, 2025

Have you taken photographs, sketched a plant, or painted a vista at the Arboretum? We would like to share your unique artwork with visitors during the 2025 season. Seeing the landscape through someone else's perspective is a fun way to experience this year-round destination.





- Email a photograph of the artwork for consideration to info@pollyhillarboretum.org.
- Staff will help obtain high resolution photographs to be reprinted and displayed. Only replicas will be used.
- An array of artwork based on subject matter, medium, and location will be selected.
- If your art is selected, you will be recognized in PHA member publication *Meristems*. An opening reception will take place for artists and visitors this spring, date TBD.



All images are examples from previous

Art in the Arboretum exhibits.