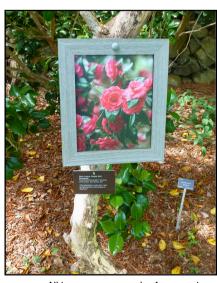

for Visitor Art!

## Submission deadline January 31, 2025

Have you taken photographs, sketched a plant, or painted a vista at the Arboretum? We would like to share your unique artwork with visitors during the 2025 season. Seeing the landscape through someone else's perspective is a fun way to experience this year-round destination.





- Email a photograph of the artwork for consideration to info@pollyhillarboretum.org.
- Staff will help obtain high resolution photographs to be reprinted and displayed. Only replicas will be used.
- An array of artwork based on subject matter, medium, and location will be selected.
- If your art is selected, you will be recognized in PHA member publication *Meristems*. An opening reception will take place for artists and visitors this spring, date TBD.



All images are examples from previous

Art in the Arboretum exhibits.