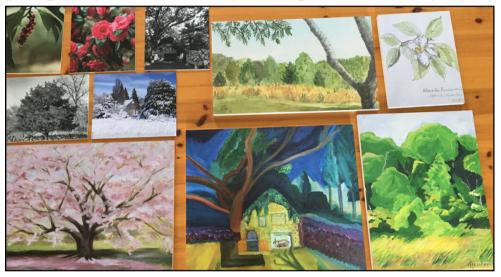

## Art in the Arboretum 2025: Call for Visitor Art!

## Submission deadline January 31, 2025

Have you taken photographs, sketched a plant, or painted a vista at the Arboretum? We would like to share your unique artwork with visitors during the 2025 season. Seeing the landscape through someone else's perspective is a fun way to experience this year-round destination.





- Email a photograph of the artwork for consideration to info@pollyhillarboretum.org.
- Staff will help obtain high resolution photographs to be reprinted and displayed. Only replicas will be used.
- An array of artwork based on subject matter, medium, and location will be selected.
- If your art is selected, you will be recognized in PHA member publication *Meristems*. An opening reception will take place for artists and visitors this spring, date TBD.



All images are examples from previous

Art in the Arboretum exhibits.